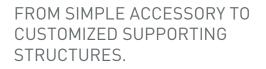

## **BDCS undercarriage supports**

Our simple undercarriage supports have evolved in the two axis mobile versions on rails and in the most recent load-bearing structures with screen changer carriages, hydraulically operated, mounted on recirculating balls ground guides.