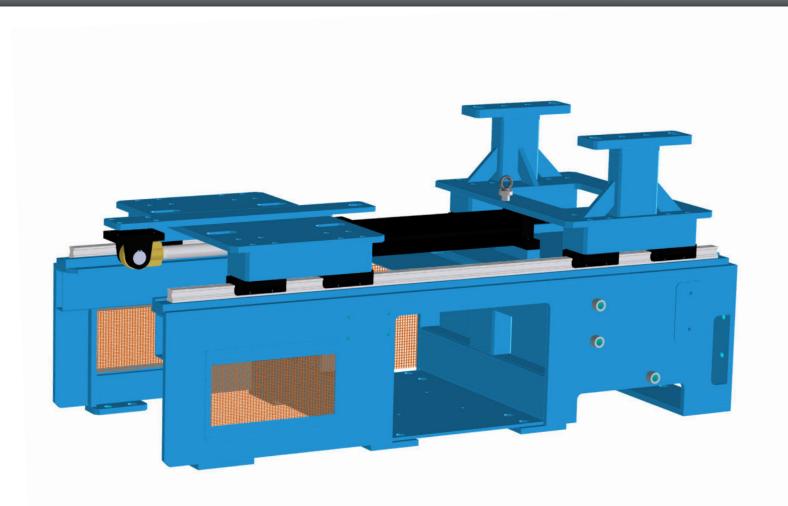

Each project is tailored to the specific customer request.

This 3-D model refers to a project tailored to the customer's needs. This engineering method ensures the highest accuracy in the calculation of the overall dimensions and a perfect fit in the installation phase.