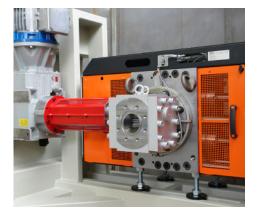

Each project is tailored to the specific customer request.

This 3-D model refers to a project tailored to the customer's needs. This engineering method ensures the highest accuracy in the calculation of the overall dimensions and a perfect fit in the installation phase.